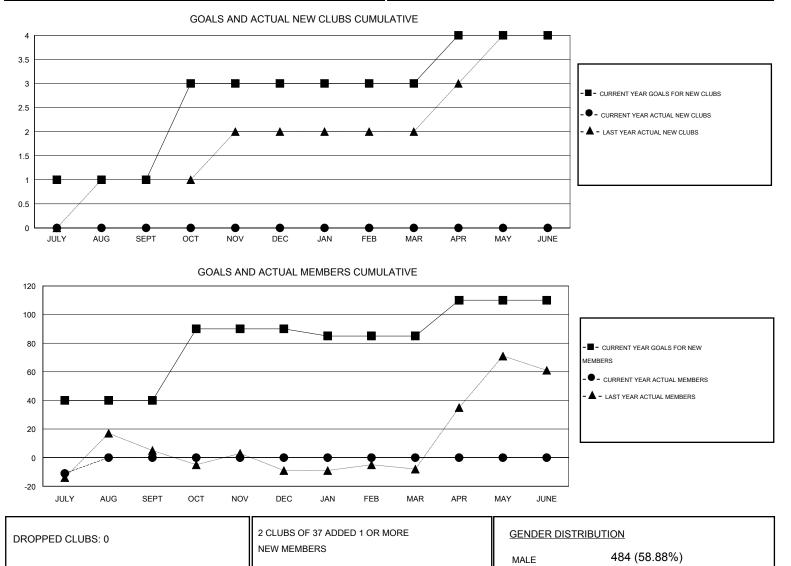

## LOCATION MACEDONIA (FYROM)

 $\mathsf{GMT} \; \mathsf{CA} \; 4$ 

| Clubs                        |                  |           |                  |                       | Members                      |                    |                                     |                    |                  |
|------------------------------|------------------|-----------|------------------|-----------------------|------------------------------|--------------------|-------------------------------------|--------------------|------------------|
| RESULTS FOR 2016-2017        |                  |           |                  | RESULTS FOR 2016-2017 |                              |                    |                                     |                    |                  |
| QUARTER                      | NEW CLUB<br>GOAL | NEW CLUBS | DROPPED<br>CLUBS | NET<br>GAIN/LOSS      | QUARTER                      | NEW MEMBER<br>GOAL | CHARTER AND<br>NEW MEMBERS<br>ADDED | DROPPED<br>MEMBERS | NET<br>GAIN/LOSS |
| JULY/AUG/SEPT<br>OCT/NOV/DEC | 1<br>2           | 0         | 0<br>0           | 0                     | JULY/AUG/SEPT<br>OCT/NOV/DEC | 40<br>50           | 3<br>0                              | 14<br>0            | -11<br>0         |
| JAN/FEB/MAR<br>APR/MAY/JUNE  | 0                | 0         | 0                | 0                     | JAN/FEB/MAR<br>APR/MAY/JUNE  | -5<br>25           | 0                                   | 0                  | 0                |

CLUB CANCELLED

DROPPED MEMBERS

81

40

41

338 (41.12%)

FEMALE

FAMILY UNIT MEMBERS